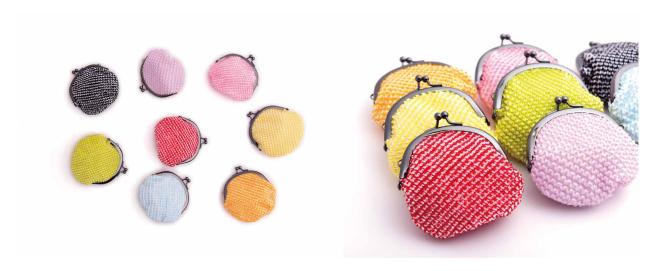

Exhibited products: T-shirts for children

Stock No. 商品名 Product Name TA\_0001 がま口 S Coin case (S)

Stock No. 商品名 Product Name TA\_0002 シェルポーチ Pouch

TA\_0003 髪飾り・胡蝶蘭 (赤・黒) Hair accessory [ red /black]

TA\_0012 絞り Kids T-シャツ ツリー Shibori T-shirts, Tree