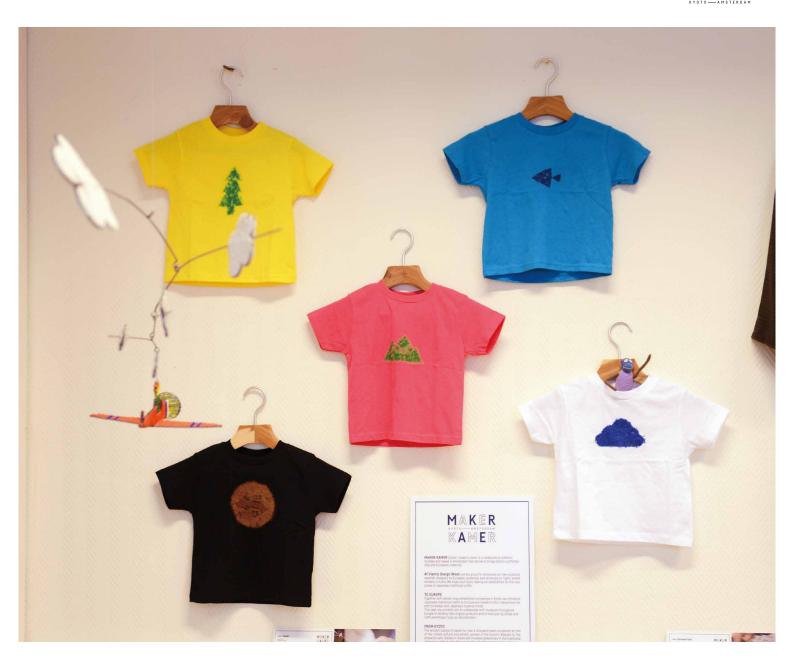

Exhibited products: T-shirts for children

Stock No. 商品名 Product Name TA\_0001 がま口 S Coin case (S)

Stock No. 商品名 Product Name TA\_0002 シェルポーチ Pouch

TA\_0003 髪飾り・胡蝶蘭 (赤・黒) Hair accessory [ red /black]

TA\_0012 絞り Kids T-シャツ ツリー Shibori T-shirts, Tree

Stock No.

Product Name

商品名

TA\_0013 絞り Kids T-シャツ マウンテン Shibori T-shirts, mountain

TA\_0014 絞り Kids T-シャツ おさかな Shibori T-shirts, fish

TA\_0015 絞り Kids T-シャツ おつきさま Shibori T-shirts, moon

TA\_0016 絞り Kids T-シャツ クラウド Shibori T-shirts, cloud