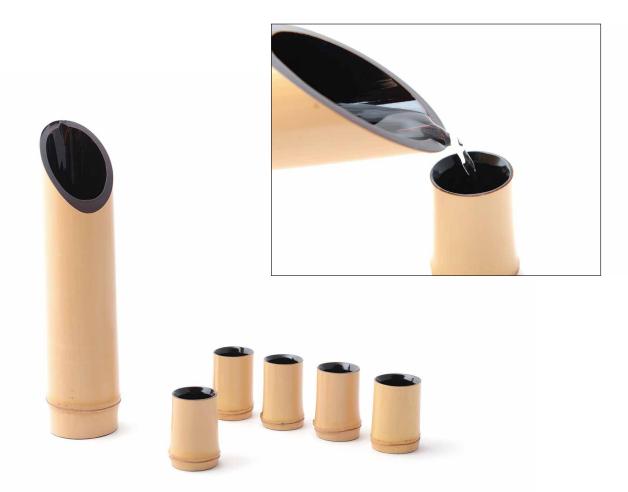

Stock No. 商品名 Product Name TS\_0014 竹酒器セット Bamboo sake bottle set

Stock No. 商品名 Product Name TS\_0015 CHIKURIN CHIKURIN ( object set )